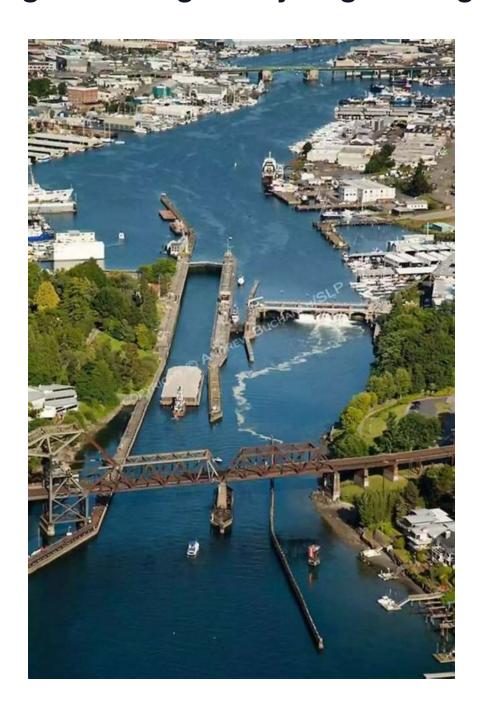

### **The Story Behind Ballard Locks**

The Ballard Locks, officially known as the Hiram M. Chittenden Locks, is a legendary engineering marvel situated in Seattle, Washington. It is a fascinating

landmark that has played a vital role in connecting two major water bodies, the Puget Sound and Lake Union.

#### The Construction and Design

The construction of the Ballard Locks began back in 1911 and was completed in 1917. Named after Hiram M. Chittenden, a U.S. Army Corps of Engineers colonel who orchestrated the project, the locks were built as a response to the increasingly congested waterways of Seattle and the need for a reliable connection between the saltwater of the Pacific Ocean and the freshwater lakes of the city.

The locks feature dual chambers, each measuring 180 feet long and 30 feet wide, allowing for the passage of vessels with a draft of up to 30 feet. These chambers are essential for raising and lowering boats, compensating for the significant difference in water levels between the Puget Sound and Lake Union.

#### The Function and Benefits

The Ballard Locks serve various functions, but their primary purpose is to facilitate navigation for ships and boats between the saltwater and freshwater

bodies. By regulating water levels, the locks prevent the mixture of saltwater and freshwater, which is essential for maintaining the ecological balance of both environments.

Aside from maintaining water quality, the locks offer a scenic spectacle for visitors. Watching boats being raised or lowered as the water levels are adjusted is an awe-inspiring experience. Furthermore, the surrounding grounds of the locks boast beautifully manicured gardens, providing a tranquil escape from the bustling city life.